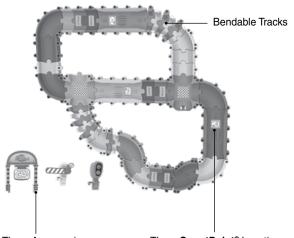

Three Accessories

Three SmartPoint® Locations

\*SmartPoint® vehicles respond to SmartPoint® locations with different phrases, music or fun sound effects. SmartPoint® vehicles are sold separately.

## **INCLUDED IN THIS PACKAGE**

NOTE: This toy is not intended for teething.

One arch

One arch sign

One traffic light

One gate

One gate arm

One straight track

Three SmartPoint® tracks

Three male/female tracks

Two cross tracks

Three male/female adapter tracks

Three male/female adapter tracks

One female track

Four 45-degree tracks, male

Two 45-degree tracks, female

Three 90-degree tracks, female

Two 90-degree tracks, male

Seven 1/8 bendable tracks A

Seven 1/8 bendable tracks B

One label sheet

One parent's guide

### LABEL APPLICATION

Please securely stick the labels to the playset as indicated below: