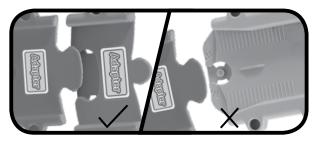

### LABEL APPLICATION

Please securely stick the labels to the playset as indicated below: