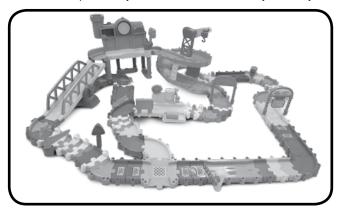

### INTRODUCTION

Thank you for purchasing the Go! Go! Smart Wheels® Track Pack™. Be transported by the possibilities! 40+ track pieces and accessories provide kids with the pieces they need to create and expand their Go! Go! Smart Wheels® worlds. Build stand-alone configurations or connect to other Go! Go! Smart Wheels® playsets (sold separately) with easy-to-use straight, curved and bendable tracks. Drive SmartPoint® vehicles over the three SmartPoint® locations to trigger fun phrases, music and sound effects. Go! Go! Smart Wheels® vehicles are sold separately.

### **EXPLORE**