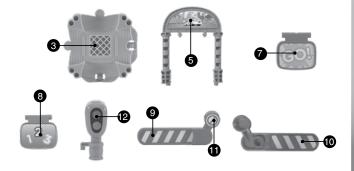

## **INCLUDED IN THIS PACKAGE**

NOTE: This toy is not intended for teething.

One arch

One arch sign

One traffic light

One gate

One gate arm

One straight track