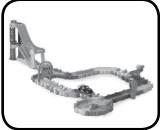

### INTRODUCTION

Thank you for purchasing the Go! Go! Smart Wheels® Track Pack™. Be transported by the possibilities! 40+ track pieces and accessories provide kids with the pieces they need to create and expand their Go! Go! Smart Wheels® worlds. Build stand-alone configurations or connect to other Go! Go! Smart Wheels® playsets (sold separately) with easy-to-use straight, curved and bendable tracks. Drive SmartPoint® vehicles over the three SmartPoint® locations to trigger fun phrases, music and sound effects. Go! Go! Smart Wheels® vehicles are sold separately.

## **INCLUDED IN THIS PACKAGE**

NOTE: This toy is not intended for teething.

One arch

One arch sign

One traffic light

One gate

One gate arm

One straight track

Three SmartPoint® tracks

Three male/female tracks

Two cross tracks

Three male/female adapter tracks

Three male/female adapter tracks

One female track

Four 45-degree tracks, male

Two 45-degree tracks, female

Three 90-degree tracks, female

Two 90-degree tracks, male

Seven 1/8 bendable tracks A

Seven 1/8 bendable tracks B

One label sheet

One parent's guide