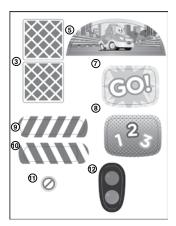

### LABEL APPLICATION

Please securely stick the labels to the playset as indicated below: